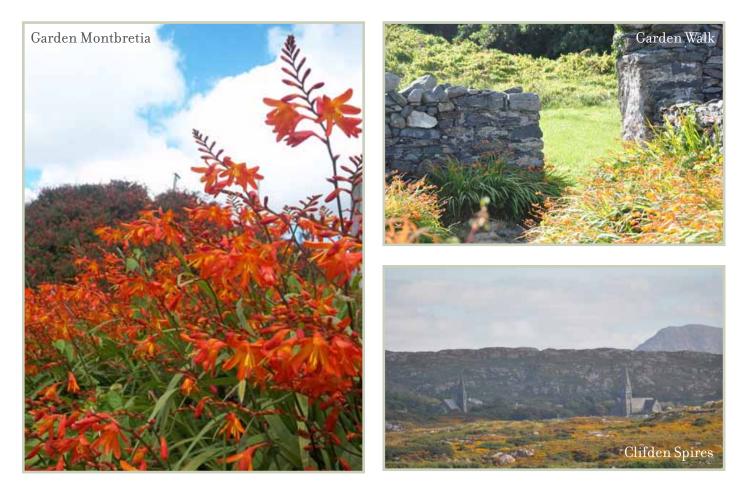

### ERRISLANNAN HOUSE

Errislannan House, built in 1863, is a beautifully appointed Georgian period home situated at a quiet harbour side. Uniquely overlooking the Atlantic Ocean and located six miles from Clifden in Co. Galway, Errislannan is the perfect location to explore Connemara which has one of the most spectacularly stunning coastline's in the world.