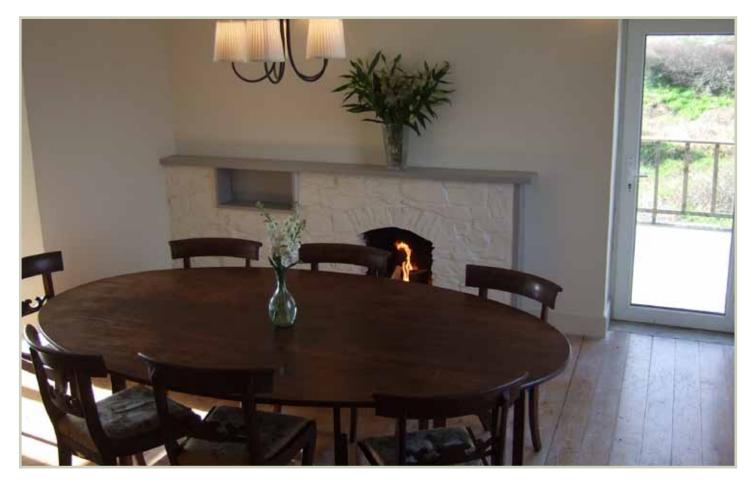

### ERRISLANNAN HOUSE

Errislannan House, built in 1863, is a beautifully appointed Georgian period home situated at a quiet harbour side. Uniquely overlooking the Atlantic Ocean and located six miles from Clifden in Co. Galway, Errislannan is the perfect location to explore Connemara which has one of the most spectacularly stunning coastline's in the world.

For available dates and useful information about the house and surrounding area, please contact Marcus Williams on 087 229 9867 or email errislannanhouse@eircom.net

www.errislannanhouse.com

## GATE ENTRANCE



### VIEW FROM FRONT DOOR - LOW TIDE



### SUNSET – HIGH TIDE



ERRISLANNAN HOUSE, CLIFDEN, CO. GALWAY, IRELAND

### DRAWING ROOM



ERRISLANNAN HOUSE, CLIFDEN, CO. GALWAY, IRELAND

## DRAWING ROOM VIEW



## DINING ROOM



ERRISLANNAN HOUSE, CLIFDEN, CO. GALWAY, IRELAND

### MASTER BEDROOM



ERRISLANNAN HOUSE, CLIFDEN, CO. GALWAY, IRELAND

# DISTILLERY ROOM



## DAFFODIL ROOM





ERRISLANNAN HOUSE, CLIFDEN, CO. GALWAY, IRELAND