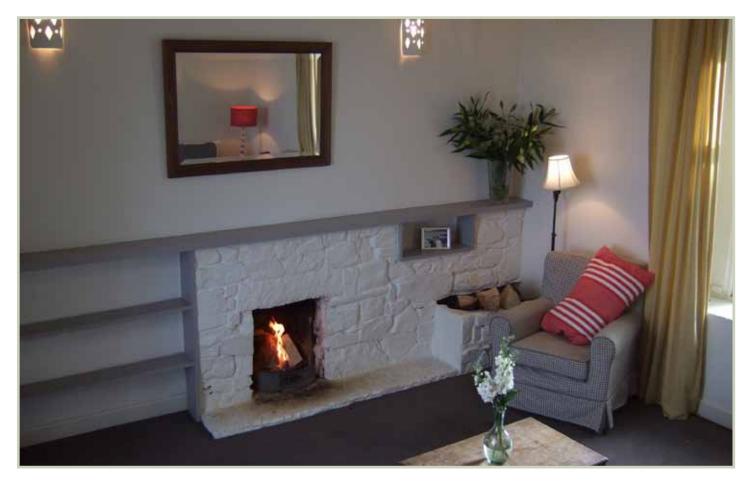

## ERRISLANNAN HOUSE



#### CLIFDEN, CO. GALWAY, IRELAND



### ERRISLANNAN HOUSE

Errislannan House, built in 1863, is a beautifully appointed Georgian period home situated at a quiet harbour side. Uniquely overlooking the Atlantic Ocean and located six miles from Clifden in Co. Galway, Errislannan is the perfect location to explore Connemara which has one of the most spectacularly stunning coastline's in the world.

For available dates and useful information about the house and surrounding area, please contact Marcus Williams on 087 229 9867 or email errislannanhouse@eircom.net

www.errislannanhouse.com

## GATE ENTRANCE



### VIEW FROM FRONT DOOR - LOW TIDE



### SUNSET – HIGH TIDE



ERRISLANNAN HOUSE, CLIFDEN, CO. GALWAY, IRELAND

### DRAWING ROOM



ERRISLANNAN HOUSE, CLIFDEN, CO. GALWAY, IRELAND

## DRAWING ROOM VIEW



## DINING ROOM



ERRISLANNAN HOUSE, CLIFDEN, CO. GALWAY, IRELAND

### MASTER BEDROOM



ERRISLANNAN HOUSE, CLIFDEN, CO. GALWAY, IRELAND

# DISTILLERY ROOM



## DAFFODIL ROOM





ERRISLANNAN HOUSE, CLIFDEN, CO. GALWAY, IRELAND