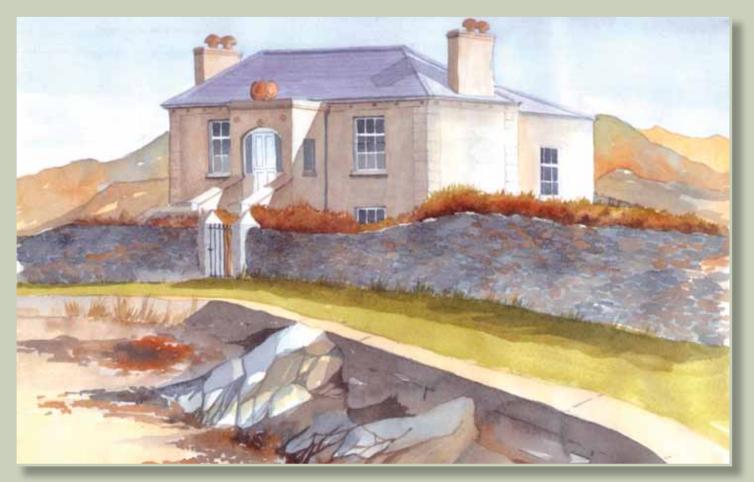

### ERRISLANNAN HOUSE

Errislannan House, built in 1863, is a beautifully appointed Georgian period home situated at a quiet harbour side. Uniquely overlooking the Atlantic Ocean and located six miles from Clifden in Co. Galway, Errislannan is the perfect location to explore Connemara which has one of the most spectacularly stunning coastline's in the world.