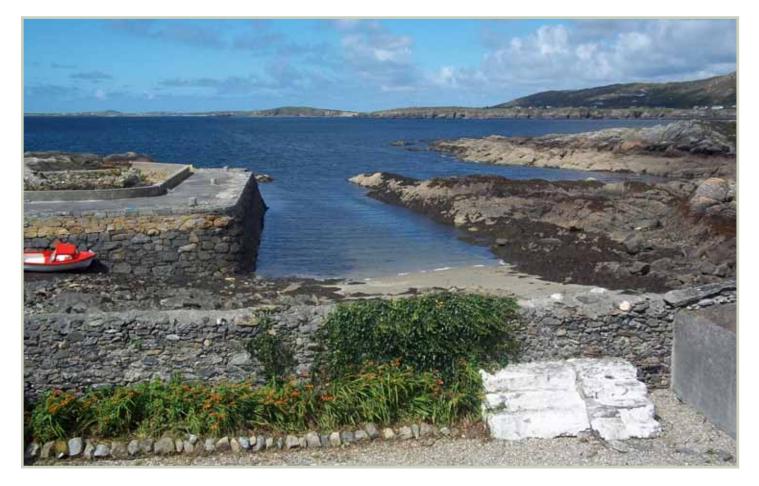

## ERRISLANNAN HOUSE



#### CLIFDEN, CO. GALWAY, IRELAND



### ERRISLANNAN HOUSE

Errislannan House, built in 1863, is a beautifully appointed Georgian period home situated at a quiet harbour side. Uniquely overlooking the Atlantic Ocean and located six miles from Clifden in Co. Galway, Errislannan is the perfect location to explore Connemara which has one of the most spectacularly stunning coastline's in the world.

For available dates and useful information about the house and surrounding area, please contact Marcus Williams on 087 229 9867 or email errislannanhouse@eircom.net

www.errislannanhouse.com

## GATE ENTRANCE



### VIEW FROM FRONT DOOR - LOW TIDE



### SUNSET – HIGH TIDE



ERRISLANNAN HOUSE, CLIFDEN, CO. GALWAY, IRELAND

### DRAWING ROOM



ERRISLANNAN HOUSE, CLIFDEN, CO. GALWAY, IRELAND

## DRAWING ROOM VIEW



## DINING ROOM



ERRISLANNAN HOUSE, CLIFDEN, CO. GALWAY, IRELAND

### MASTER BEDROOM



ERRISLANNAN HOUSE, CLIFDEN, CO. GALWAY, IRELAND

# DISTILLERY ROOM



## DAFFODIL ROOM





ERRISLANNAN HOUSE, CLIFDEN, CO. GALWAY, IRELAND